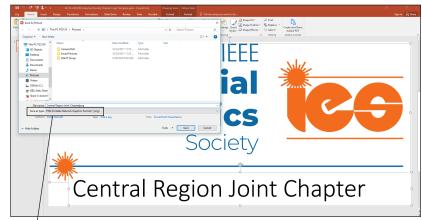

3 When you are satisfied that your chapter or special event is correctly spelled and centered under the logo, it's time to create your JPEG, PNG, or PDF as needed:

"Select All" elements on the slide (Control+A or Command+A on a MAC). Make sure BOTH the IEEE Industrial Electronics Society logo plus your text are selected. "Right-click>Save as Picture" from the drop down menu.

Choose where you will save your new chapter or special event identifier in your files and give it a file name. Use the "Save as Type" drop down box to choose JPEG or PNG. Choose "PNG Portable Network Graphic Format" to create your chapter or special event identifier with a transparent background.

#### "Select All" elements on the slide then "Right-click" to "Save As Picture"

### **Choose PNG**

You can choose from several formats from the drop down menu, such as PDF, JPEG or PNG. Choose "PNG Portable Network Graphic Format" to create your chapter or special event identifier with a transparent background.